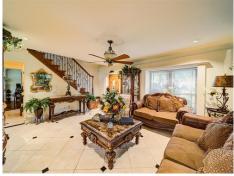

Nestled in Westchester, this stunning 4 bedroom, 2.1 bathroom home embodies luxury and craftsmanship. Customized by a builder with exceptional taste, this house boasts a blend of elegant design and modern comfort. From the marble and wood flooring to the premium crown molding and door casings, this house is a showstopper. The primary bedroom offers a cozy retreat with a fireplace, perfect for relaxing evenings. All bathrooms are appointed with custom lighting and granite countertops, adding a touch of sophistication. The kitchen offers stainless steel appliances and gas cooking and is open to the living area. There is a large sliding door, off the breakfast nook, leading to the backyard. Step outside to the beautifully landscaped yard, featuring a large, covered patio, a garden shed, and an 8 ft fence that offers complete privacy. Experience the best of comfort and style in this meticulously crafted home, only a few minutes from the EpicCentral. AMERICAN HOME SHIELD is in place.